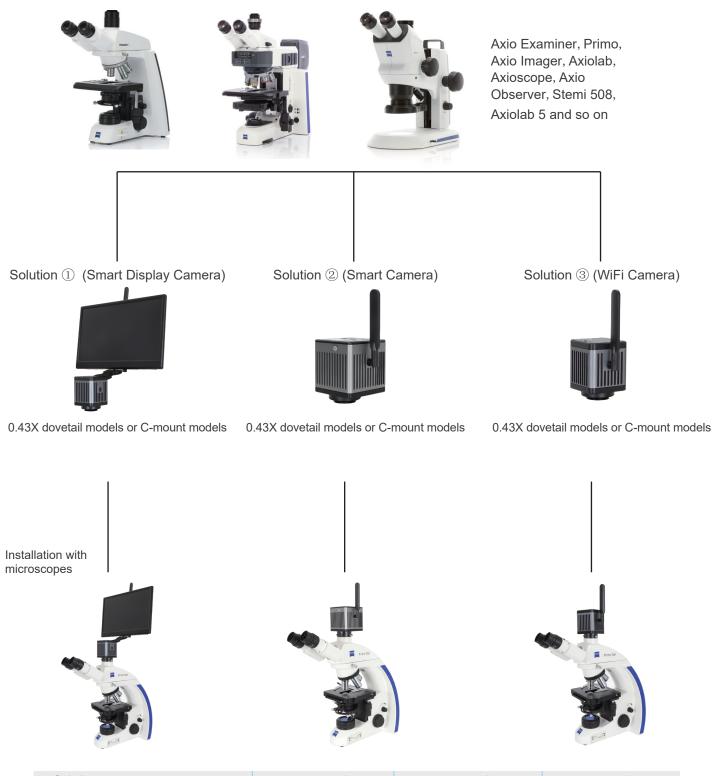

## Trinocular Microscope Camera Solutions (For Zeiss)

### >>> For research-level upright microscopes

Axio Examiner, Primo, Axio Imager, Axiolab, Axioscope and so on

Solution 4 (Multi-person viewing workstation)

0.43X dovetail models or C-mount model

Solution (5) (Dual-CMOS camera)

0.63X dovetail models

| Solution                       | Solution 4 | Solution 5 |
|--------------------------------|------------|------------|
| Customized Android OS          |            |            |
| Coming with Office software    |            |            |
| 15.6" high color gamut monitor |            |            |
| Image output methods           |            |            |
| 5G WiFi                        | •          | •          |
| USB                            |            | •          |
| HDMI                           |            |            |
| WAN                            | •          | •          |

Note: ● Supported.