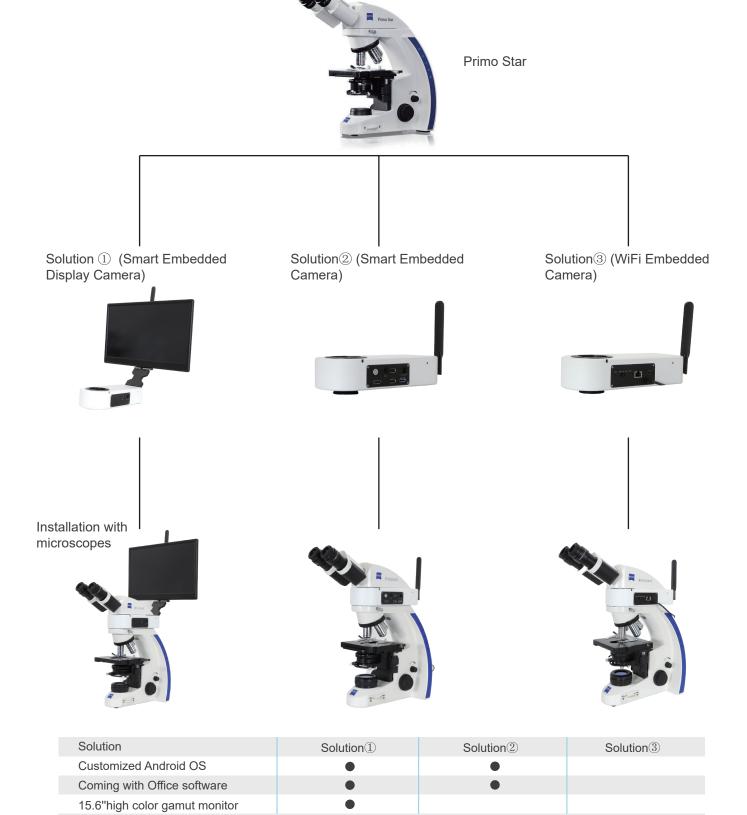

## Trinocular Microscope Camera Solutions (For Zeiss)

#### >>> For Entry-level, research-level upright biological, stereo microscopes

| Solution                      | Solution ① | Solution <sup>2</sup> | Solution3 |
|-------------------------------|------------|-----------------------|-----------|
| Customized Android OS         | •          | •                     |           |
| Coming with Office software   | •          | •                     |           |
| 15.6"high color gamut monitor | •          |                       |           |
| Image output methods          |            |                       |           |
| 5G WiFi                       | •          | •                     | •         |
| USB                           |            |                       | •         |
| HDMI                          | •          | •                     | •         |
| WAN                           |            |                       | •         |

Note: ■ Supported. Solution③ HDMI output method is limited to 12.0MP cameras only.